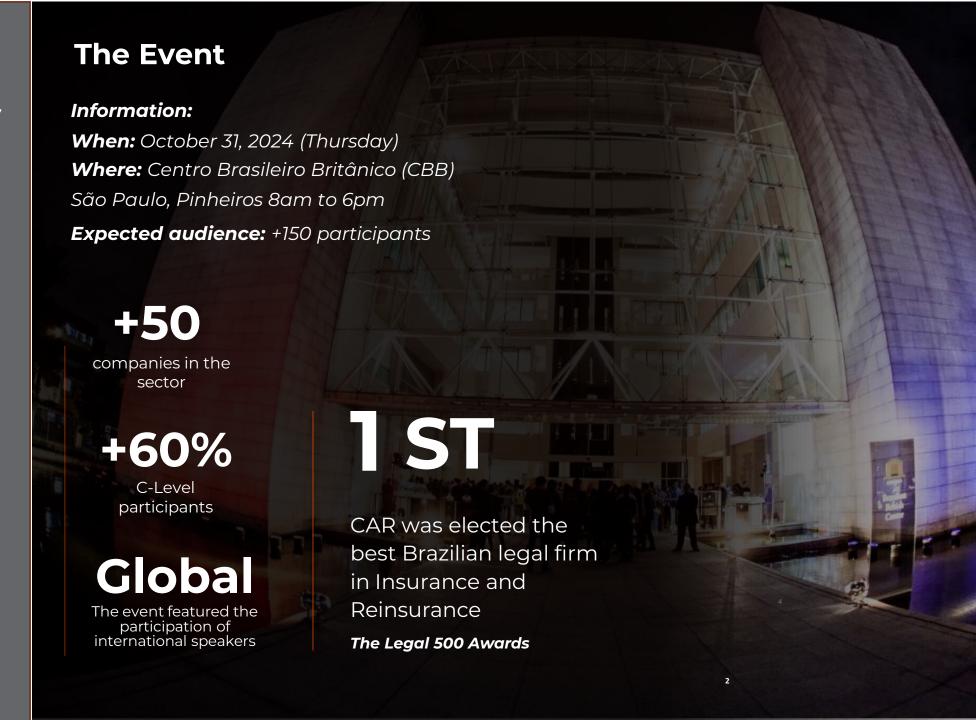

# Highlights of the 1st edition

+150

participants









#### **SPEAKERS**



Alice Parron
Internal Controls & Risk
Management Director
Munich Re



Alfredo Neto
CEO
Sompo Seguros



Marcia Ribeiro
Risk Director
ABGR



Fred Knapp

Head Brazil & Southern Cone | CEO

Swiss Re



Julia Santoro | Moderator

Partner | Insurance and Reinsurance

CAR







#### 11:20 AM – 12:30 PM



**Jessica Bastos** 

Director SUSEP



Maurício Szpiz

Claims Manager Swiss Re



**Walmir Freitas** 

Latin America Regional Managing Director

Kroll



**Carlos Polízio** 

Director Aeronautical, Hull and Transport Insurance

MAPFRE



Danilo Machado | Moderator

Partner | Insurance and Reinsurance

CAR





### **Speakers**



Carlos Imélio

Director

ARG Europe



**Heloisa Diniz** 

Business Continuity and Crisis Management Coordinator GOL



**Marcus Lisboa